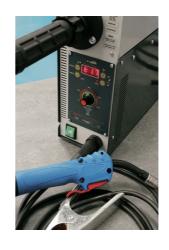

## **Inverter MIG Welder**

High-tech inverter MIG welder design allows high-current welding from 240v single phase supply, lightweight and conveniently sized, great portability.

## **Additional Information**

- · Comfortable, ergonomic torch offering professional control and performance.
- · Welds steel or alloy convenient internal 100mm wire spools are available in steel, aluminium or MIG braze-welding (not supplied).
- Easy adjustment of voltage and wire feed or use multi-function welding programmes for repeat work, material type, thickness, etc. Supplied with 3pin plug, 230v/50-60Hz.
- Impressive duty-cycles: 100% @ 140amps 40% @ 190amps (max).
- · CE & UKCA compliant. Made in Italy.