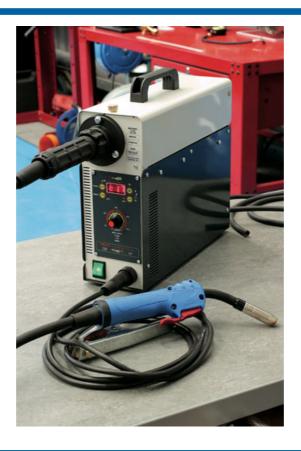

## **Inverter MIG Welder**

High-tech inverter MIG welder design allows high-current welding from 240v single phase supply, lightweight and conveniently sized, great portability.

## **Additional Information**

- · Comfortable, ergonomic torch offering professional control and performance.
- · Welds steel or alloy convenient internal 100mm wire spools are available in steel, aluminium or MIG braze-welding (not supplied).
- Easy adjustment of voltage and wire feed or use multi-function welding programmes for repeat work, material type, thickness, etc. Supplied with 3pin plug, 230v/50-60Hz.
- Impressive duty-cycles: 100% @ 140amps 40% @ 190amps (max).
- · CE & UKCA compliant. Made in Italy.