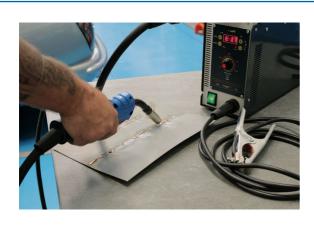

## **Inverter MIG Welder**

High-tech inverter MIG welder design allows high-current welding from 240v single phase supply, lightweight and conveniently sized, great portability.

## **Additional Information**

- · Comfortable, ergonomic torch offering professional control and performance.
- · Welds steel or alloy convenient internal 100mm wire spools are available in steel, aluminium or MIG braze-welding (not supplied).
- Easy adjustment of voltage and wire feed or use multi-function welding programmes for repeat work, material type, thickness, etc. Supplied with 3pin plug, 230v/50-60Hz.
- Impressive duty-cycles: 100% @ 140amps 40% @ 190amps (max).
- · CE & UKCA compliant. Made in Italy.