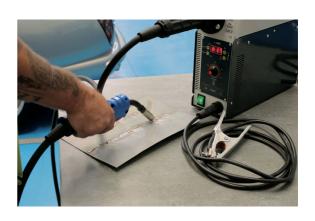

## **Inverter MIG Welder**

High-tech inverter MIG welder design allows high-current welding from 240v single phase supply, lightweight and conveniently sized, great portability.

## **Additional Information**

- · Comfortable, ergonomic torch offering professional control and performance.
- · Welds steel or alloy convenient internal 100mm wire spools are available in steel, aluminium or MIG braze-welding (not supplied).
- Easy adjustment of voltage and wire feed or use multi-function welding programmes for repeat work, material type, thickness, etc. Supplied with 3pin plug, 230v/50-60Hz.
- Impressive duty-cycles: 100% @ 140amps 40% @ 190amps (max).
- · CE & UKCA compliant. Made in Italy.